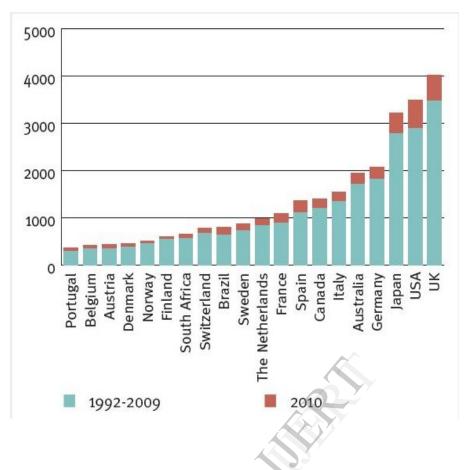

Figure 9 depicts the regional spread of CSR practices. By far European countries are considered to be the most proactive ones in terms of taking initiatives. Amongst these the countries that top the list include United Kingdom, Italy, Sweden, Germany, Norway and France (Reporting output by year, by region, 2011)[18]. A clearer image is provided by Figure 10 in which UK surpasses all 19 countries it is compared with. Norway is placed in 16<sup>th</sup> place while Sweden lands somewhere in the middle in 11<sup>th</sup> place.