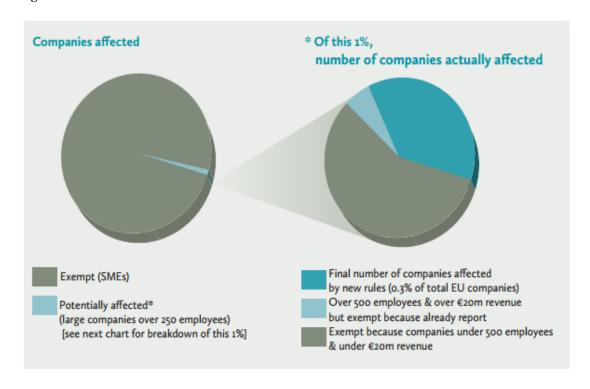

#### 4.4 A Different Side to CSR - Refusing To Be Accountable

Looking at a different side to corporate social responsibility, Bizzarri (2013)[22], while CSR is becoming increasingly important in certain parts of the world, in others such as Germany, business lobbies are pushing for the freedom for voluntary reporting. Furthermore industry pressure is weakening European Commission's newest proposal on CSR to the extent that the author states its leaning towards being meaningless. Just a small number of companies i.e. 0.3% are being affected by the new regulations and reporting policies mentioned in the proposal. Figure 11 of the appendix shows a pictorial representation of the number of companies being affected.