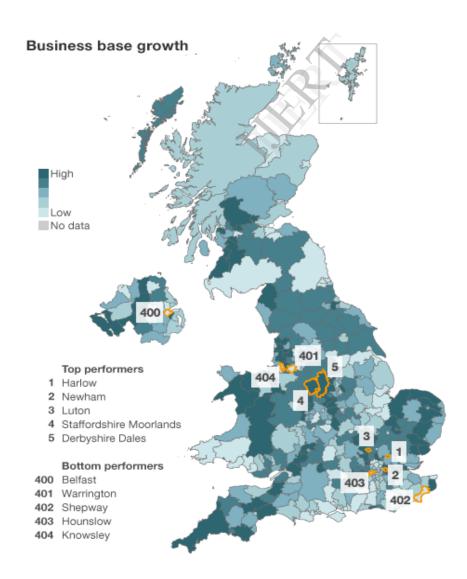

#### 3.1.1 CSR Implementation in United Kingdom

United Kingdom of Britain and Northern Ireland is one of Europe's biggest sovereign states. With a population of 63.23 million and a GDP of 2.435 trillion USD (World Bank, 2012), UK is experiencing increasing business growth rates. In places such as Harlow the number of companies in 2012 increased from 3782 in 2010 to 4260. This showed a positive growth rate of 6.2% (Time Burke BBC, 2013)[5]. Figure 1 shows the overall growth businesses in the UK are facing. A majority of areas namely Harlow, Newham and Luton are experiencing average to high growth which shows positive expansive opportunities. These existing businesses and companies cannot thrive in the booming atmosphere with just a strong goal-oriented strategy. With the increasing need for CSR, UK enterprises are moving towards achieving market leadership with the label of being "socially responsible".