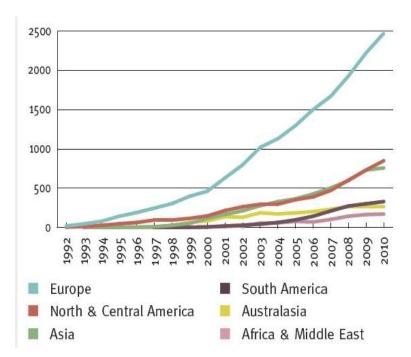

Figure 9 depicts the regional spread of CSR practices. By far European countries are considered to be the most proactive ones in terms of taking initiatives. Amongst these the countries that top the list include United Kingdom, Italy, Sweden, Germany, Norway and France (Reporting output by year, by region, 2011)[18]. A clearer image is provided by Figure 10 in which UK surpasses all 19 countries it is compared with. Norway is placed in 16<sup>th</sup> place while Sweden lands somewhere in the middle in 11<sup>th</sup> place.