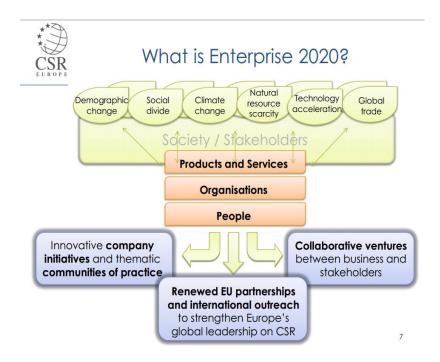

#### 3.0 Institutions Providing CSR Platforms

Institutions like BSR and CSR Europe are actively involved in establishing global networks with the aim of achieving sustainable growth while also positively impacting the society (CSR Europe, 2013)[2]. BSR is equipped with a network of over 250 companies with six offices spread across North America, Europe and Asia (Ascoli and Benzaken, 2009)[3]. CSR Europe is one of Europe's leading CSR business networks that have over 37 National CSR institutions and 70 corporate members. With a platform that brings together over 5000 companies, CSR Europe uses a strategy similar to that of European Union Europe 2020. As shown in Figure 2, using *social innovation*, *governance and accountability*, CSR Europe aims to achieve sustainable, smart and inclusive growth.

#### **3.3.2 The 2020 Strategy**

CSR Sweden along with CSR Europe and its partner organizations have developed a strategy that presents a worldly image after a decade. Initiated back in 2006 the 2020 Strategy has been created in partnership with Business Europe, European Commission and UEAPME. Its main aim is to unite to build markets that have a conscience (CSR Sweden, 2012)[13]. Figure 7 provides an overview of what this strategy is all about. A few activities that will be taken on in this initiative include (Enterprise 2020, 2009)[14]: