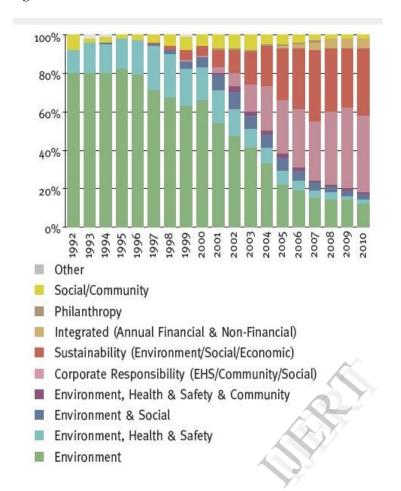

#### **4.1.1 Corporate Register Comparisons**

Figure 8 in the appendix presents an image of the changing reporting trends in the European Nations. A comparison of over a decade shows a consistent change in reporting trend from 1992. Previously companies were more involved in environmental reporting. Over the years, the demand for sustainability reports that involves social, economic and environmental reporting and CSR reporting has replaced environmental reporting by over 60%.