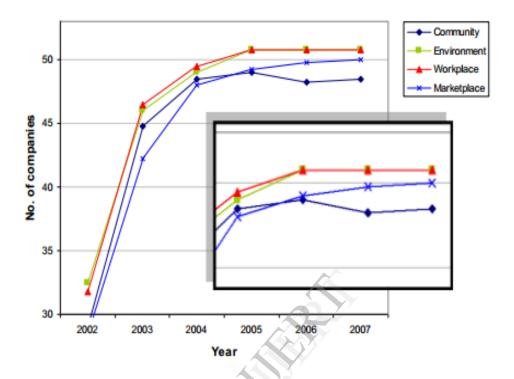

including others. Since the BITC's CR Index inception in 2002, companies that have gained membership have risen greatly. Figure 4 shows the increase of companies and memberships from 2002 to 2007 from 32 to 51 (Hansen & Spitzeck, 2010)[7]. Currently the number of member companies has risen to 850.