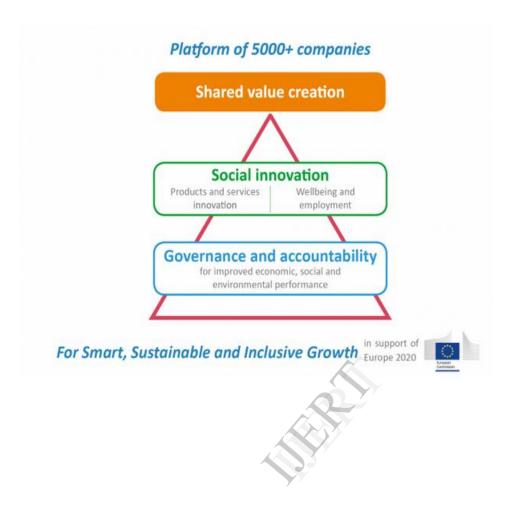

#### 3.0 Institutions Providing CSR Platforms

Institutions like BSR and CSR Europe are actively involved in establishing global networks with the aim of achieving sustainable growth while also positively impacting the society (CSR Europe, 2013)[2]. BSR is equipped with a network of over 250 companies with six offices spread across North America, Europe and Asia (Ascoli and Benzaken, 2009)[3]. CSR Europe is one of Europe's leading CSR business networks that have over 37 National CSR institutions and 70 corporate members. With a platform that brings together over 5000 companies, CSR Europe uses a strategy similar to that of European Union Europe 2020. As shown in Figure 2, using *social innovation*, *governance and accountability*, CSR Europe aims to achieve sustainable, smart and inclusive growth.